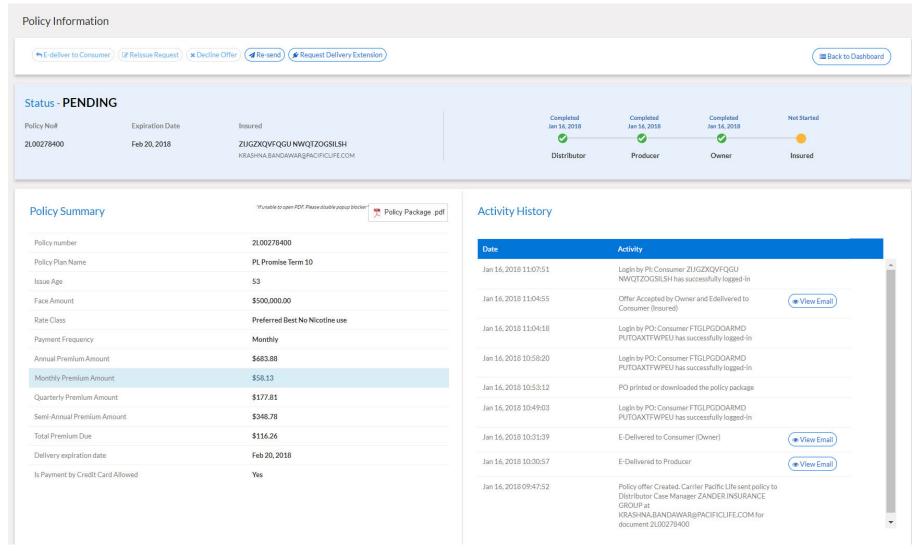

aper •Reconsideration of offer •Policy Effective date •Riders/Benefits •Owner •Beneficiary •Face Amount •Plan of Insurance/Product •Other Description for the re-issue (Free form box) | Select reason for decline:  •Decline eDelivery  •Coverage not as expected  •Too expensive  •No Longer Interested  •Service related issue  •Other Description for the decline (Free form box) | Resend available once policy is released to the consumer.  Resend email without reissuing the policy | The following popup will display the following type: •Request Delivery Extension can only be requested once. Once request is submitted to Pacific Life, you may not be able to perform any action until decision is made. Are you sure you want to continue? (Click Submit to confirm.) |

## Producer View- Policy Information