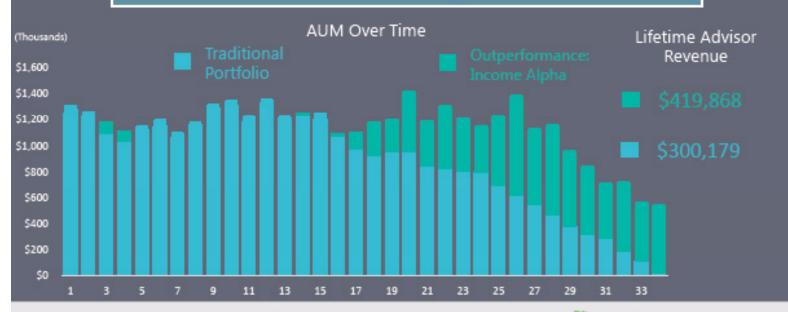

#### INCOME ALPHA PORTFOLIC

70/30 Asset Mix: \$1M Guaranteed Income: \$300K<sup>4</sup> Equity Bucket: \$200K

The Income Generation Strategy reduces retirement risk by 34%. Freeing assets for Wealth Creation.

#### INCREASED SPENDING POWER: \$1M FUNDS LIFESTYLE

#### ASSETS AREN'T LEFT ON THE TABLE: \$200K CREATES WEALTH

JOURNEYGUIDE'

(844) 427-4576 | www.journeyguideplanning.com

(800) 589-3000 I www.ashbrokerage.com