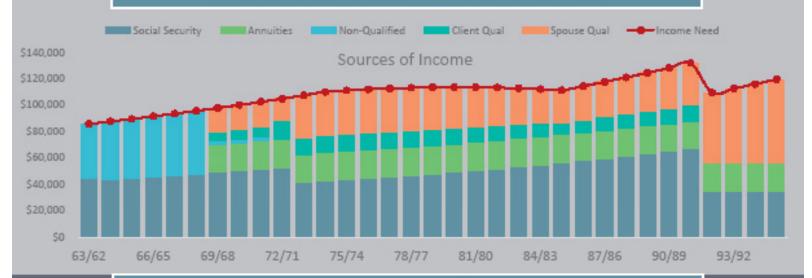

#### THE BENNETS

A diversified 50/50 portfolio gives the Bennets a 90% chance of spending  $$79,000^2$$  but \$0\$ to their heirs.

\$79,000
ANNUAL INCOME

\$0
PRESERVED ASSETS

### THE JENSONS

Income Alpha gives the Jensons a 90% chance of spending \$79,000<sup>2</sup> and can gift \$548K to thwir heirs.<sup>3</sup>

**\$79,000**ANNUAL INCOME

\$548K
PRESERVED ASSETS

<sup>2</sup>After Tax, Today's Dollars calculated using 5,000 simulations