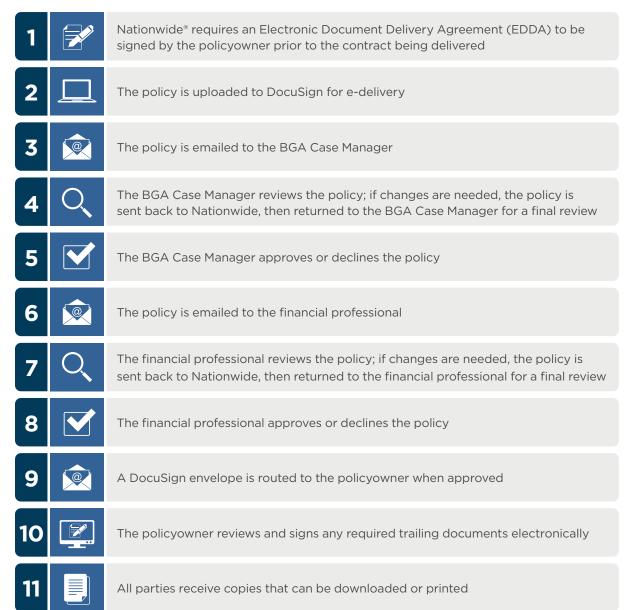

## Save time with e-policy delivery

Discover a faster and more efficient way to move your life business with our optional electronic policy delivery process. This is a new digital solution that bypasses the physical delivery of a policy, allowing you to:

- Quickly return your client's policy, enabling your client to electronically sign and return the required trailing documents such as the policy delivery receipt
- Deliver your client's policy without scheduling an in-person meeting
- Retain digital copies for your records and save on postage spent from sending multiple copies

## Here's how e-policy delivery works:



## Availability

Available in all states except New York

| States              | Requirements                                                                               | Products                                                                                                                                                                                                                                                                                                                     |
|---------------------|--------------------------------------------------------------------------------------------|--------------------------------------------------------------------------------------------------------------------------------------------------------------------------------------------